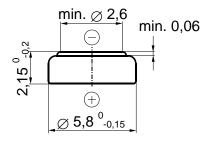

#### **Dimensions**

(according IEC 60086-3)

Diameter 5,80 mm (0,228") Height 2,15 mm (0,085")