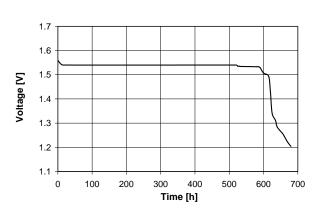

### **Discharge Curve**

| Constant Load  | 25,5 kΩ |
|----------------|---------|
| Starting Drain | 61,2 μA |
| Temperature    | 20°C    |